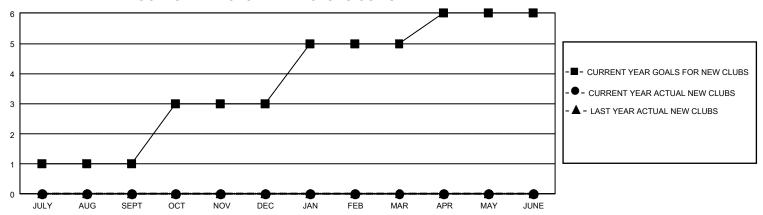

## GMT Constitutional Area 5 - C, Group D

REPORT DOES NOT INCLUDE CLUBS IN UNDISTRICTED AREAS.

| Clubs                 |               |           |               | Members               |                          |                         |                                              |
|-----------------------|---------------|-----------|---------------|-----------------------|--------------------------|-------------------------|----------------------------------------------|
| RESULTS FOR 2021-2022 |               |           |               | RESULTS FOR 2021-2022 |                          |                         |                                              |
| QUARTER               | NEW CLUB GOAL | NEW CLUBS | DROPPED CLUBS | QUARTER ME            | EMBER GROWTH NET<br>GOAL | MEMBER GROWTH<br>ACTUAL | DROPPED MEMBERS ACTUAL (including transfers) |
| JULY/AUG/SEPT         | 3             | 0         | 0             | JULY/AUG/SEPT         | 100                      | 345                     | 41                                           |
| OCT/NOV/DEC           | 6             | 0         | 0             | OCT/NOV/DEC           | 100                      | 152                     | 31                                           |
| JAN/FEB/MAR           | 6             | 0         | 0             | JAN/FEB/MAR           | 50                       | 1                       | 11                                           |
| APR/MAY/JUNE          | 3             | 0         | 0             | APR/MAY/JUNE          | 50                       | 0                       | 0                                            |

## GOALS AND ACTUAL NEW CLUBS CUMULATIVE