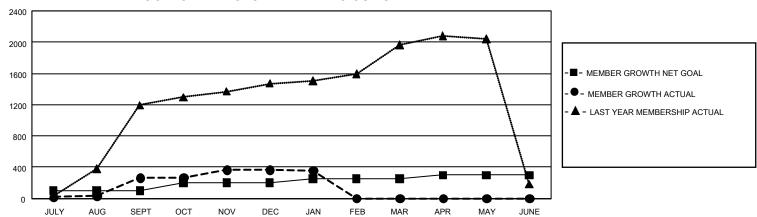

## GMT Constitutional Area 5 - C, Group D

REPORT DOES NOT INCLUDE CLUBS IN UNDISTRICTED AREAS.

| Clubs                 |               |           |               | Members               |                          |                         |                                              |
|-----------------------|---------------|-----------|---------------|-----------------------|--------------------------|-------------------------|----------------------------------------------|
| RESULTS FOR 2021-2022 |               |           |               | RESULTS FOR 2021-2022 |                          |                         |                                              |
| QUARTER               | NEW CLUB GOAL | NEW CLUBS | DROPPED CLUBS | QUARTER ME            | EMBER GROWTH NET<br>GOAL | MEMBER GROWTH<br>ACTUAL | DROPPED MEMBERS ACTUAL (including transfers) |
| JULY/AUG/SEPT         | 3             | 0         | 0             | JULY/AUG/SEPT         | 100                      | 345                     | 41                                           |
| OCT/NOV/DEC           | 6             | 0         | 0             | OCT/NOV/DEC           | 100                      | 152                     | 31                                           |
| JAN/FEB/MAR           | 6             | 0         | 0             | JAN/FEB/MAR           | 50                       | 1                       | 11                                           |
| APR/MAY/JUNE          | 3             | 0         | 0             | APR/MAY/JUNE          | 50                       | 0                       | 0                                            |

## GOALS AND ACTUAL MEMBERS CUMULATIVE

| DROPPED CLUBS: 0 |    | 124 CLUBS OF 430 ADDED 1<br>OR MORE NEW MEMBERS | GENDER DISTRIBUTION                |                |  |
|------------------|----|-------------------------------------------------|------------------------------------|----------------|--|
|                  |    |                                                 | MALE                               | 8,117 (65.03%) |  |
|                  |    |                                                 | FEMALE                             | 4,364 (34.97%) |  |
| DROPPED MEMBERS  |    |                                                 | NON BINARY                         | 0 (0.00%)      |  |
| DECEASED         | 3  |                                                 | PREFER NOT TO ANSWER               | 0 (0.00%)      |  |
| CLUB CANCELLED   | 0  |                                                 | TOTAL FAMILY UNIT MEMBERS 74       |                |  |
| OTHER            | 80 | CLICK HERE FOR                                  |                                    |                |  |
| TOTAL            | 83 | CUMULATIVE MEMBERSHIP DATA                      | FAMILY MEMBERS PAYING HALF DUES 38 |                |  |